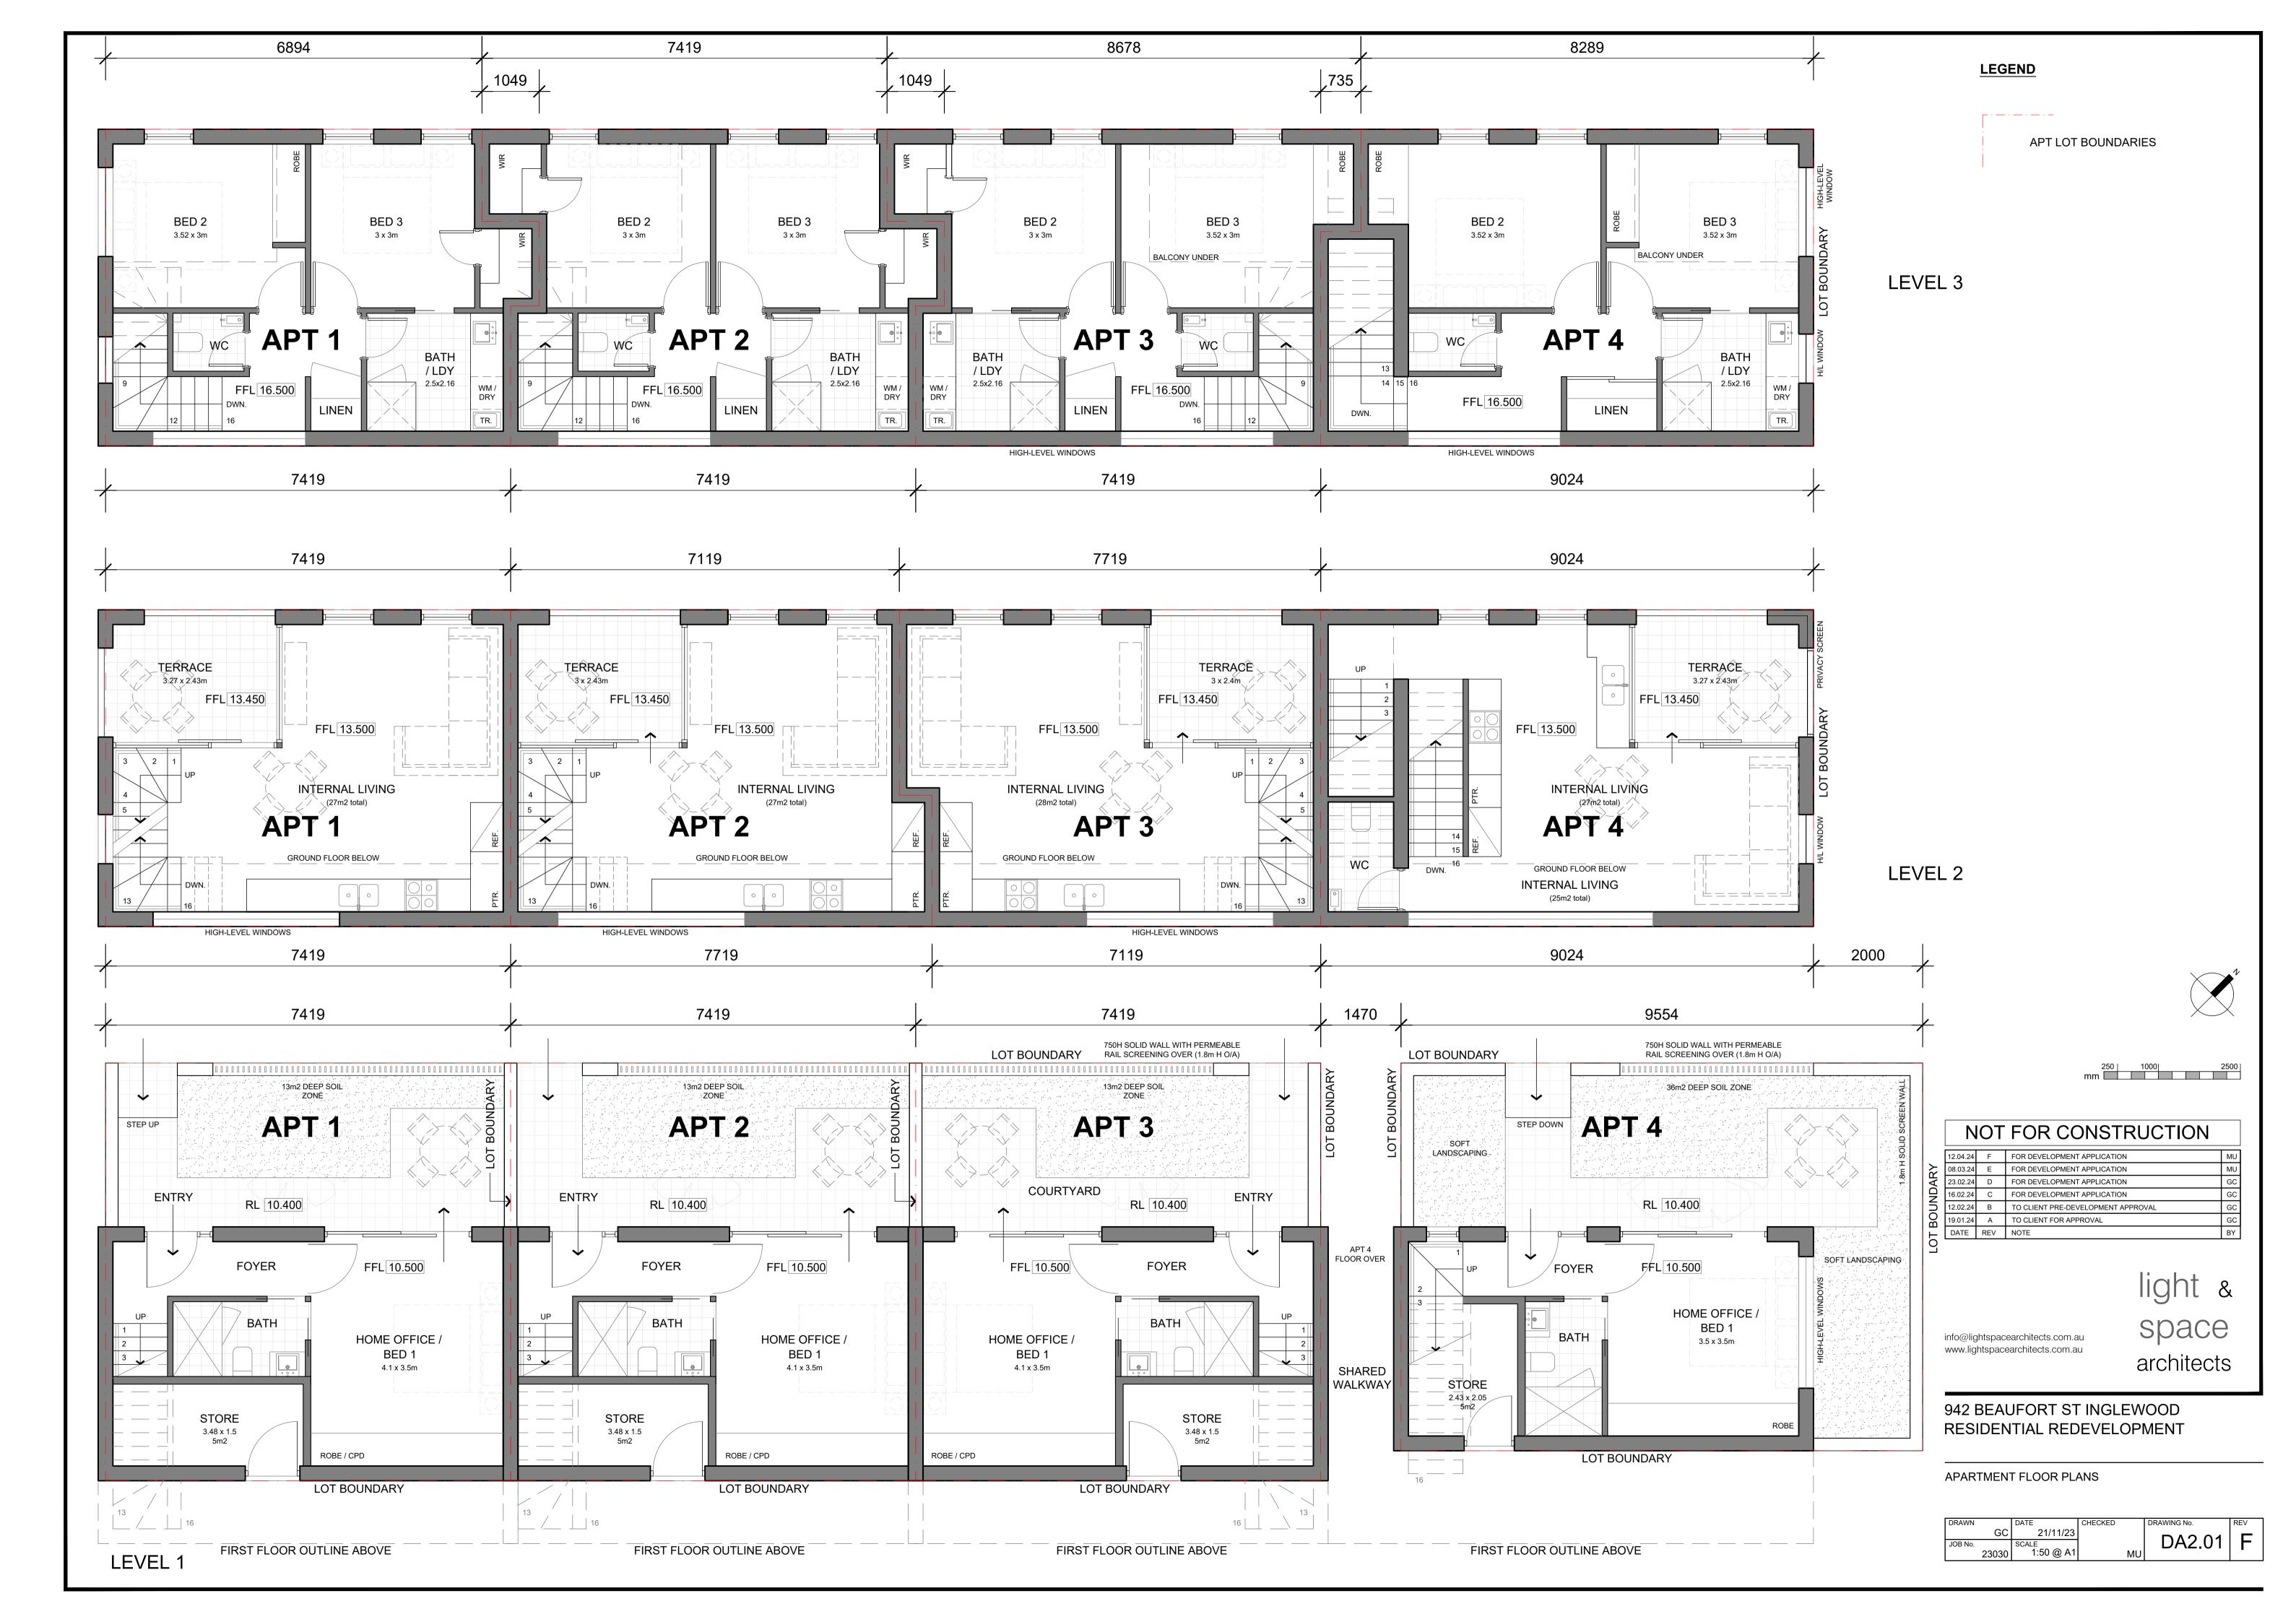

## NORTH-WEST ELEVATION - BEAUFORT ST



## SOUTH-EAST ELEVATION - FACING LOT 401





SOUTH-WEST ELEVATION - FACING LOT 100

## NOT FOR CONSTRUCTION

250 | 1000 | 2500 | mm | | | | |

| 12.04.24 | D   | FOR DEVELOPMENT APPLICATION        | MU |
|----------|-----|------------------------------------|----|
| 23.02.24 | С   | FOR DEVELOPMENT APPLICATION        | GC |
| 16.02.24 | В   | FOR DEVELOPMENT APPLICATION        | GC |
| 12.02.24 | Α   | TO CLIENT PRE-DEVELOPMENT APPROVAL | GC |
| DATE     | REV | NOTE                               | BY |

info@lightspacearchitects.com.au

www.lightspacearchitects.com.au

T INGLEWOOD

architects

DA3.01 D

942 BEAUFORT ST INGLEWOOD RESIDENTIAL REDEVELOPMENT

APARTMENT ELEVATIONS

| DRAWN   |       | DATE      | CHECKED |    |
|---------|-------|-