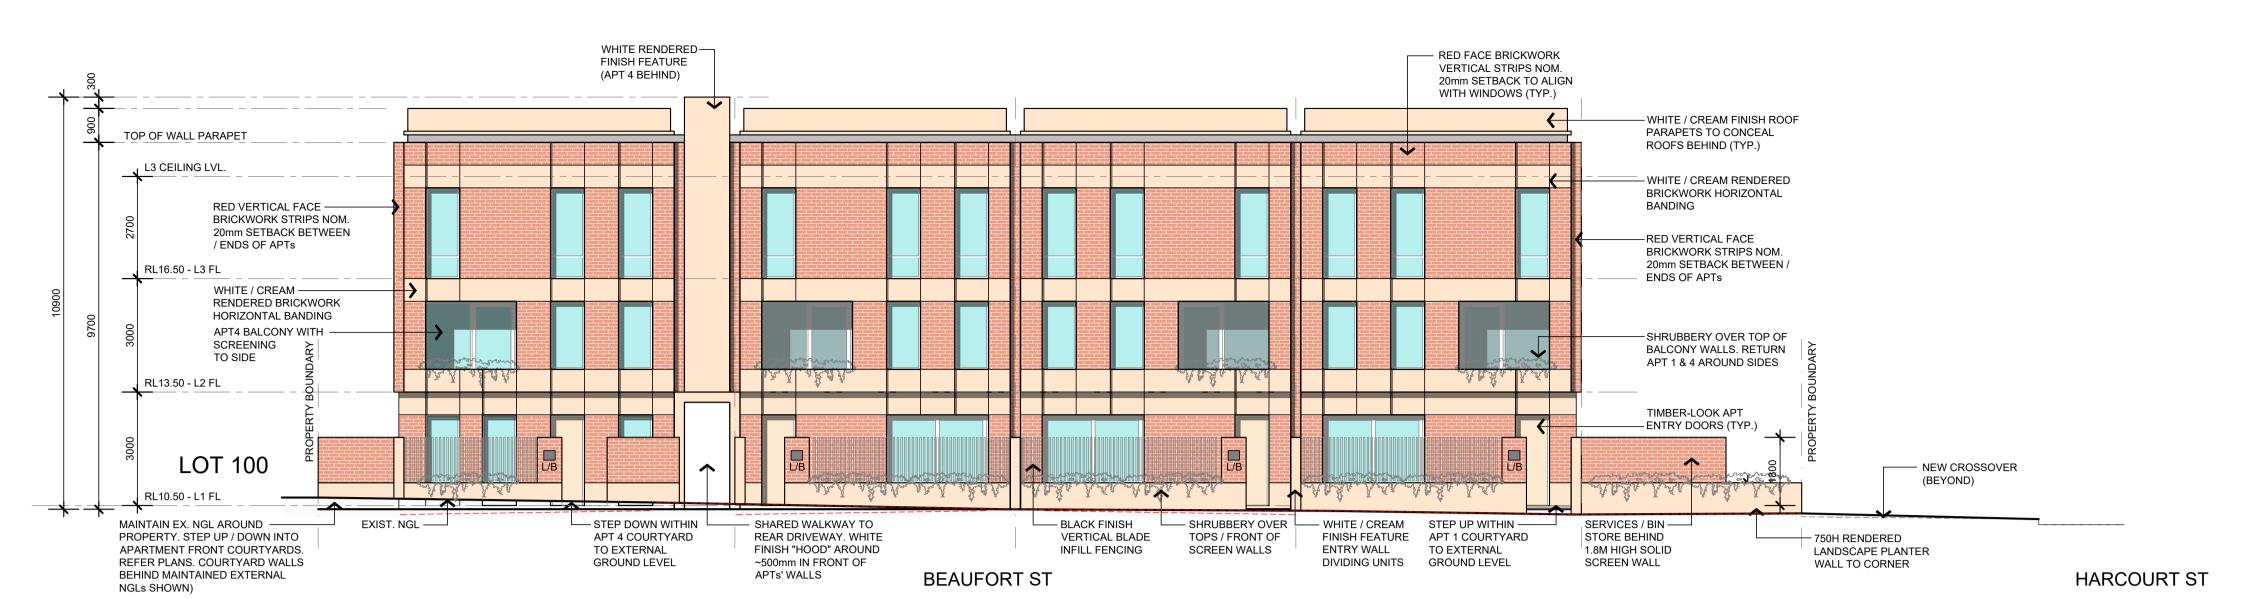

## NORTH-WEST ELEVATION - BEAUFORT ST



## SOUTH-EAST ELEVATION - FACING LOT 401





SOUTH-WEST ELEVATION - FACING LOT 100

## NOT FOR CONSTRUCTION

250 | 1000 | 2500 | mm | | | | |

| 12.04.24 | D   | FOR DEVELOPMENT APPLICATION        | MU |
|----------|-----|------------------------------------|----|
| 23.02.24 | С   | FOR DEVELOPMENT APPLICATION        | GC |
| 16.02.24 | В   | FOR DEVELOPMENT APPLICATION        | GC |
| 12.02.24 | Α   | TO CLIENT PRE-DEVELOPMENT APPROVAL | GC |
| DATE     | REV | NOTE                               | BY |

info@lightspacearchitects.com.au

www.lightspacearchitects.com.au

T INGLEWOOD

architects

DA3.01 D

942 BEAUFORT ST INGLEWOOD RESIDENTIAL REDEVELOPMENT

APARTMENT ELEVATIONS

| DRAWN   |       | DATE      | CHECKED |    |
|---------|-------|---