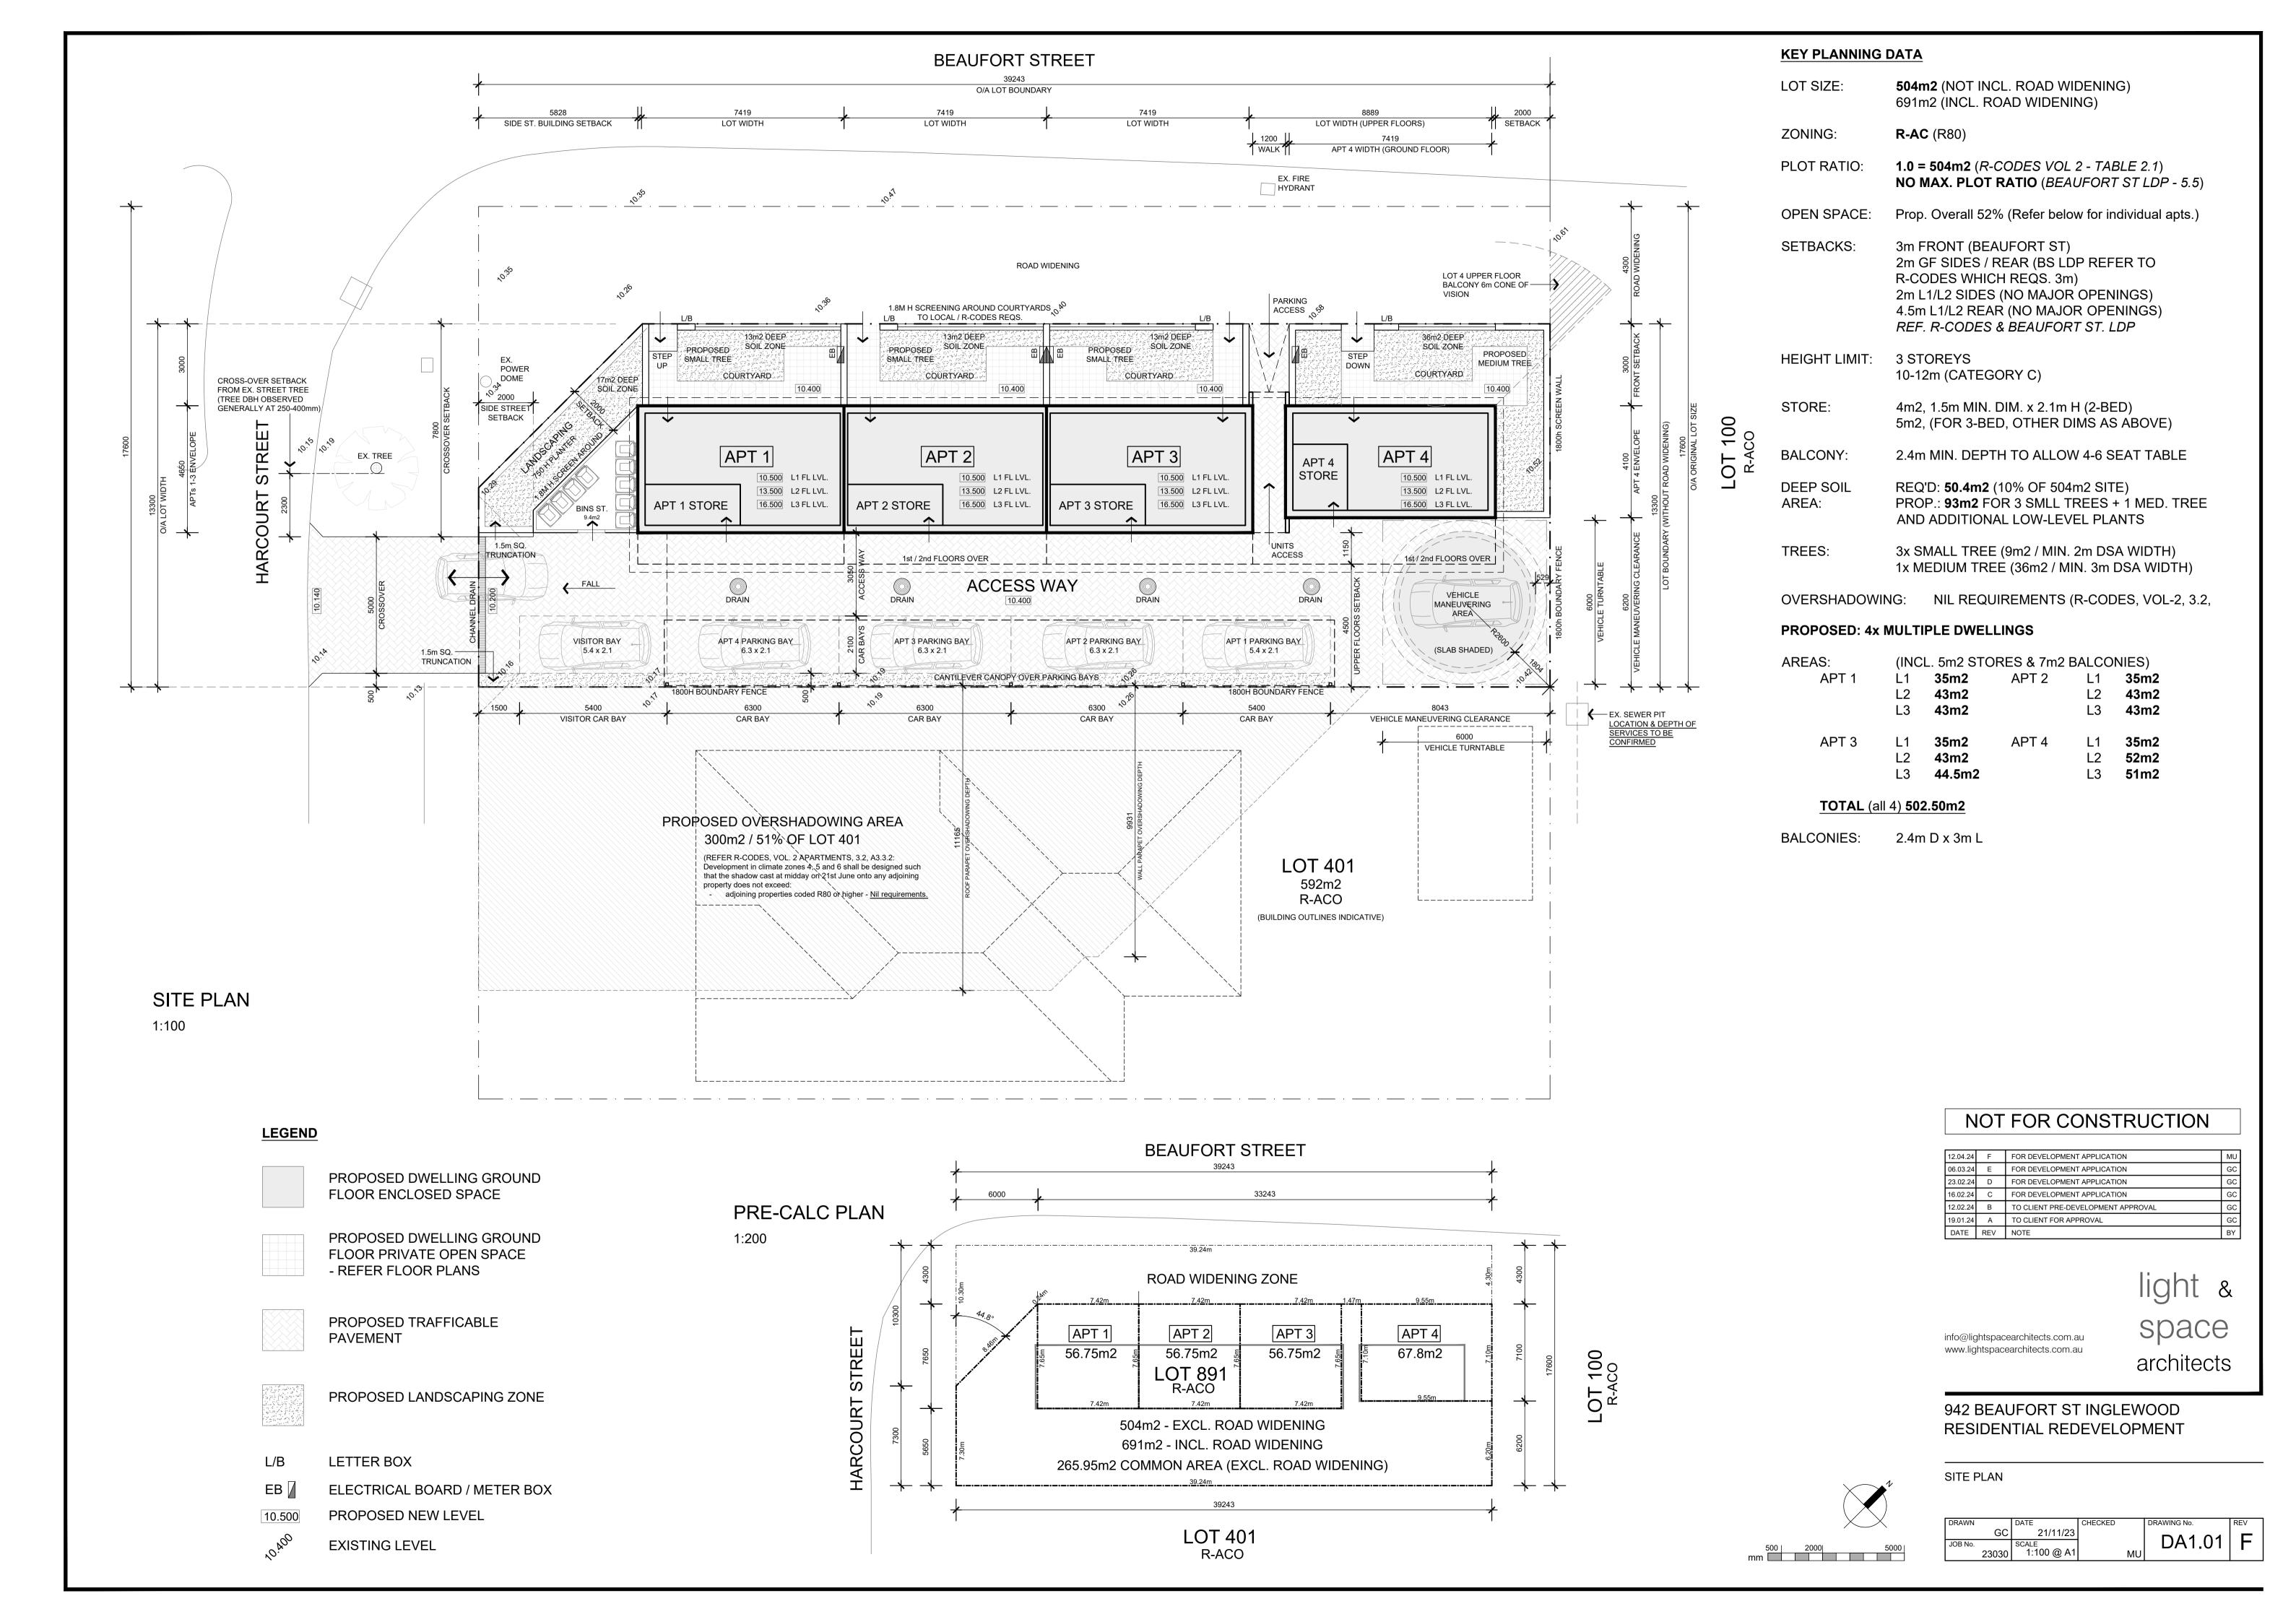

## NORTH-WEST ELEVATION - BEAUFORT ST



## SOUTH-EAST ELEVATION - FACING LOT 401





SOUTH-WEST ELEVATION - FACING LOT 100

## NOT FOR CONSTRUCTION

250 | 1000 | 2500 | mm | | | | |

| 12.04.24 | D   | FOR DEVELOPMENT APPLICATION        | MU |
|----------|-----|------------------------------------|----|
| 23.02.24 | С   | FOR DEVELOPMENT APPLICATION        | GC |
| 16.02.24 | В   | FOR DEVELOPMENT APPLICATION        | GC |
| 12.02.24 | Α   | TO CLIENT PRE-DEVELOPMENT APPROVAL | GC |
| DATE     | REV | NOTE                               | BY |

info@lightspacearchitects.com.au

www.lightspacearchitects.com.au

T INGLEWOOD

architects

DA3.01 D

942 BEAUFORT ST INGLEWOOD RESIDENTIAL REDEVELOPMENT

APARTMENT ELEVATIONS

| DRAWN   |       | DATE      | CHECKED |    |
|---------|-------