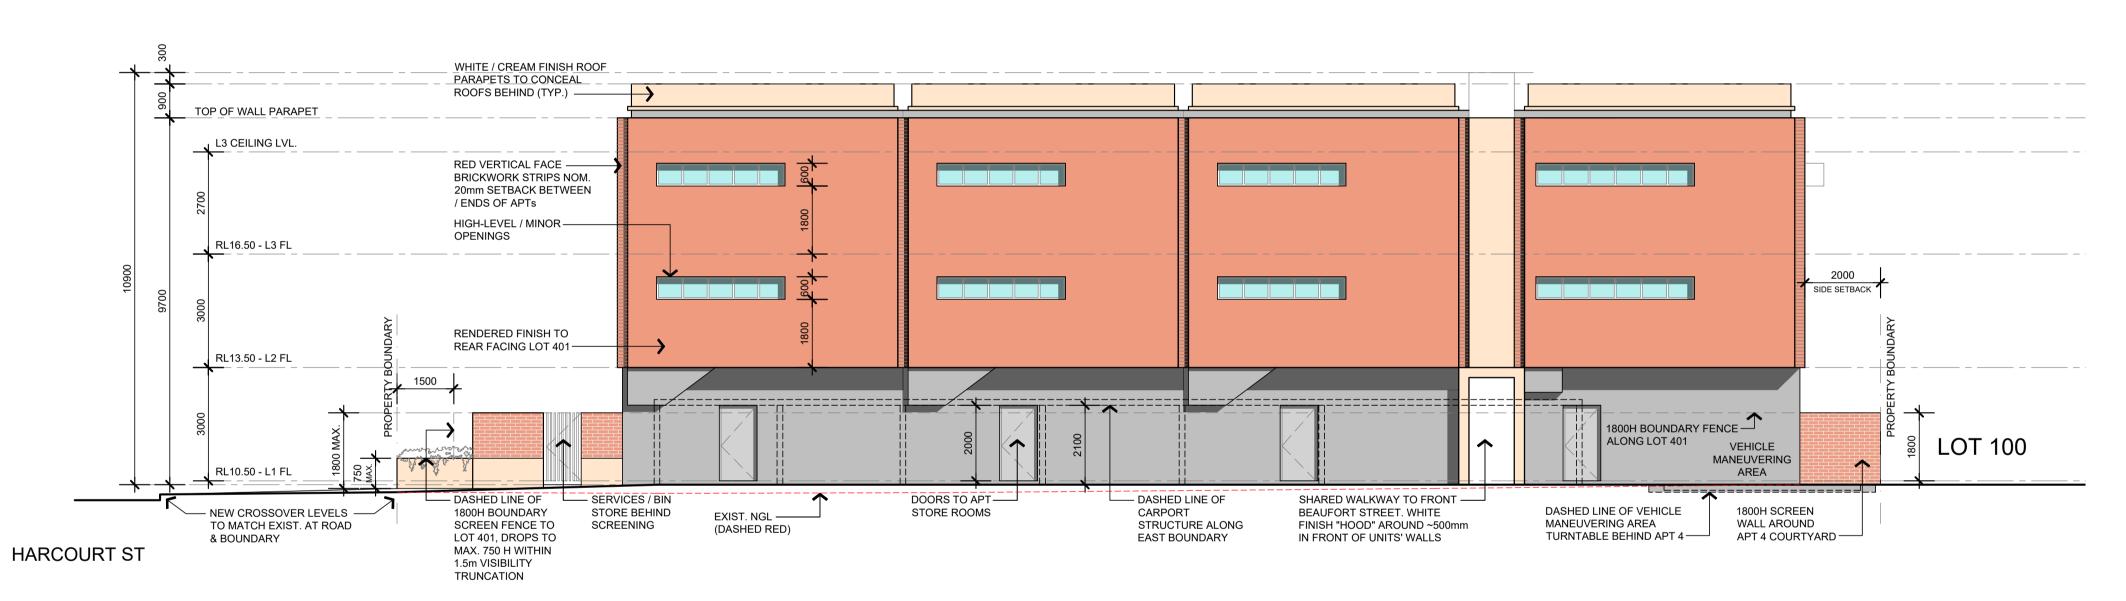

## NORTH-WEST ELEVATION - BEAUFORT ST



## SOUTH-EAST ELEVATION - FACING LOT 401





SOUTH-WEST ELEVATION - FACING LOT 100

## NOT FOR CONSTRUCTION

250 | 1000 | 2500 | mm | | | | |

| 12.04.24 | D   | FOR DEVELOPMENT APPLICATION        | MU |
|----------|-----|------------------------------------|----|
| 23.02.24 | С   | FOR DEVELOPMENT APPLICATION        | GC |
| 16.02.24 | В   | FOR DEVELOPMENT APPLICATION        | GC |
| 12.02.24 | Α   | TO CLIENT PRE-DEVELOPMENT APPROVAL | GC |
| DATE     | REV | NOTE                               | BY |

info@lightspacearchitects.com.au

www.lightspacearchitects.com.au

T INGLEWOOD

architects

DA3.01 D

942 BEAUFORT ST INGLEWOOD RESIDENTIAL REDEVELOPMENT

APARTMENT ELEVATIONS

| DRAWN   |       | DATE      | CHECKED |    |
|---------|-------|-----------|---------|----|
|         | GC