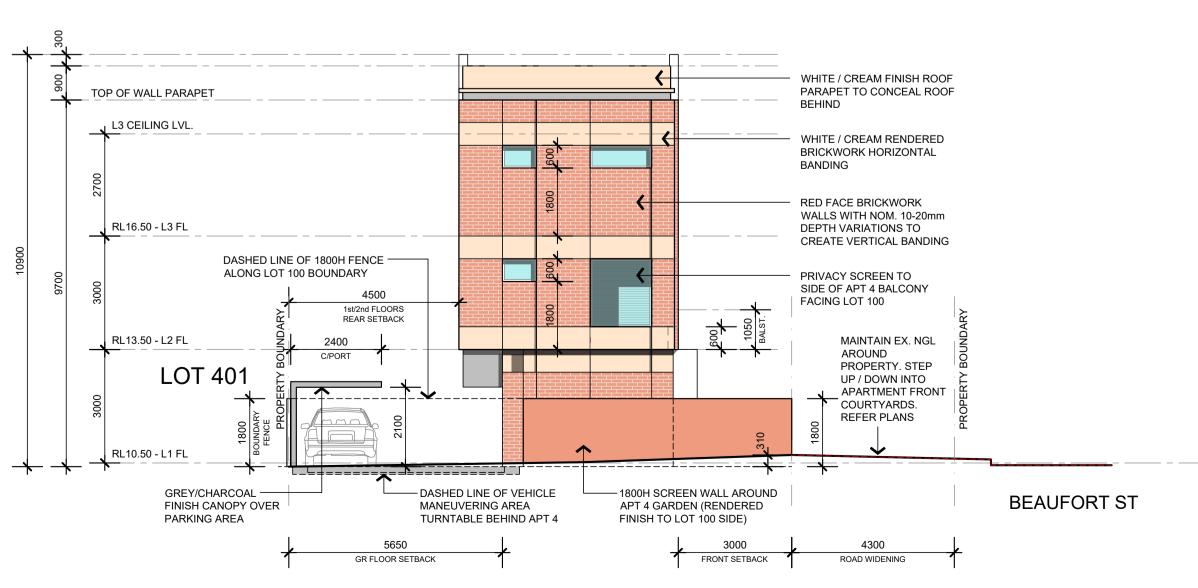

## NORTH-WEST ELEVATION - BEAUFORT ST



## SOUTH-EAST ELEVATION - FACING LOT 401





SOUTH-WEST ELEVATION - FACING LOT 100

## NOT FOR CONSTRUCTION

250 | 1000 | 2500 | mm | | | | |

| 12.04.24 | D   | FOR DEVELOPMENT APPLICATION        | MU |
|----------|-----|------------------------------------|----|
| 23.02.24 | С   | FOR DEVELOPMENT APPLICATION        | GC |
| 16.02.24 | В   | FOR DEVELOPMENT APPLICATION        | GC |
| 12.02.24 | Α   | TO CLIENT PRE-DEVELOPMENT APPROVAL | GC |
| DATE     | REV | NOTE                               | BY |

info@lightspacearchitects.com.au

www.lightspacearchitects.com.au

T INGLEWOOD

architects

DA3.01 D

942 BEAUFORT ST INGLEWOOD RESIDENTIAL REDEVELOPMENT

APARTMENT ELEVATIONS

| DRAWN   |       | DATE      | CHECKED |    |
|---------|-------|-----------|---------|----|
|         | GC    | 21/11/23  |         |    |
| JOB No. |