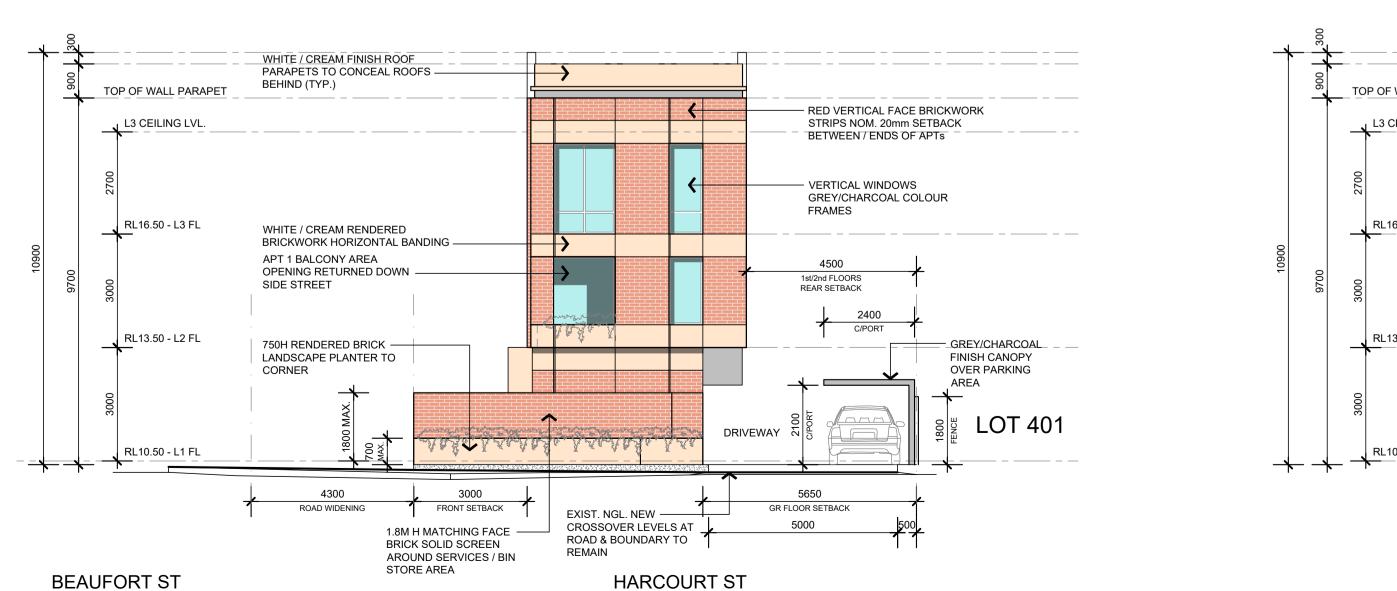

## NORTH-WEST ELEVATION - BEAUFORT ST



## SOUTH-EAST ELEVATION - FACING LOT 401





SOUTH-WEST ELEVATION - FACING LOT 100

## NOT FOR CONSTRUCTION

250 | 1000 | 2500 | mm | | | | |

| 12.04.24 | D   | FOR DEVELOPMENT APPLICATION        | MU |
|----------|-----|------------------------------------|----|
| 23.02.24 | С   | FOR DEVELOPMENT APPLICATION        | GC |
| 16.02.24 | В   | FOR DEVELOPMENT APPLICATION        | GC |
| 12.02.24 | Α   | TO CLIENT PRE-DEVELOPMENT APPROVAL | GC |
| DATE     | REV | NOTE                               | BY |

info@lightspacearchitects.com.au

www.lightspacearchitects.com.au

T INGLEWOOD

architects

DA3.01 D

942 BEAUFORT ST INGLEWOOD RESIDENTIAL REDEVELOPMENT

APARTMENT ELEVATIONS

| DRAWN   |       | DATE      | CHECKED |    |
|---------|-------|-----------|---------|----|
|         | GC    | 21/11/23  |         |    |
| JOB No. |